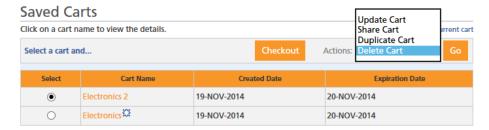

### To delete a saved cart:

• Select the cart you wish to delete, choose "Delete Cart" from the "Actions" dropdown and click the "Go" button.