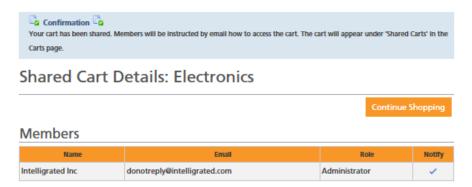

### **Share Saved Cart: Electronics**

- You may add additional co-workers to share the cart with by following the same steps after clicking on the "Add Member" button.
- If you've added a co-worker in error, simply click on the trashcan icon to remove them.
- Once you are satisfied with your comments, the co-worker(s) this cart is being shared with and their role, click on the "Apply" button.

• After clicking on 'Apply,' you will be notified that the cart information has been emailed.

• From this page, click in the "Continue Shopping" button to be taken back to the homepage.