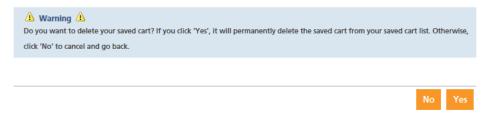

### Carts

You will be asked to confirm whether or not you want to permanently delete the selected cart.