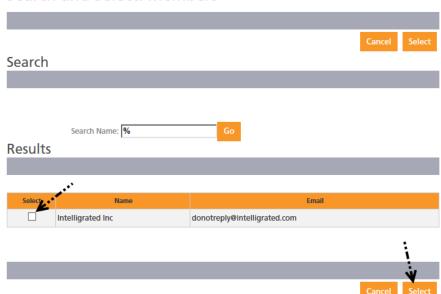

### Search and Select: Members

|         |                   |      | Cancel |
|---------|-------------------|------|--------|
| Search  |                   |      |        |
|         |                   |      |        |
|         |                   |      |        |
|         |                   |      |        |
|         | Search Name:      | Go   |        |
| Results |                   |      |        |
|         |                   |      |        |
|         |                   |      |        |
| Select  |                   | Name | Email  |
|         | No search perform | ned  |        |
|         |                   |      |        |
|         |                   |      |        |
|         |                   |      |        |
|         |                   |      |        |
|         |                   |      | Cancel |

- From here you can search for co-workers who have an OnTimeparts.com account by name or by using a percent sign (%) as a wildcard which gives all results.
- Once you have found the person you wish to share the cart with, check the box next to their name and then press the "Select" button.