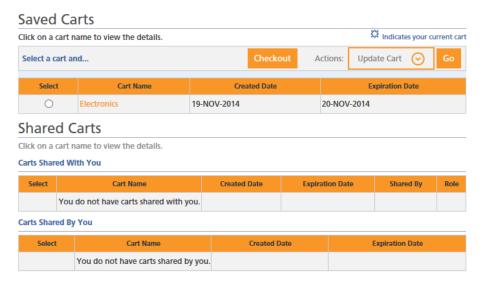

To access your saved cart in the future:

• Click on the "Cart" link located in the header.

• Once you click on the "Cart" link, you will be taken to your active Shopping Cart. From here you will click on the "Saved Carts" link located in the orange ribbon on the left hand side of the page. After clicking on the link, you will have access to view all the carts that you've saved, shared and carts that have been shared with you.

### Carts

• Functions you can perform while on this page will revolve around the "Checkout" button and the "Actions" dropdown.

### Carts

• In order to perform any of these functions, you must first select the cart and then the function you would like to perform.

### To checkout a saved cart:

# Carts Saved Carts Click on a cart name to view the details. Checkout Actions: Update Cart Select a cart and... Checkout Actions: Update Cart Go Select Cart Name Created Date Expiration Date Electronics 19-NOV-2014