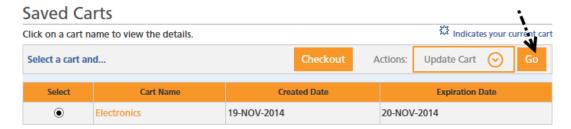

### To update a saved cart:

• To update a cart, choose "Update Cart" in the dropdown menu of the "Actions" dropdown. Then click the "Go" button. You will be taken to the Cart page where you can make changes to the quantity of parts in this saved cart or remove parts from the cart.