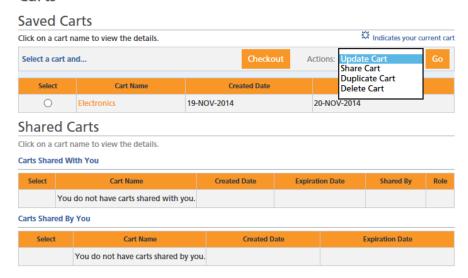

### Carts

• Functions you can perform while on this page will revolve around the "Checkout" button and the "Actions" dropdown.

### Carts

• In order to perform any of these functions, you must first select the cart and then the function you would like to perform.

# Carts Saved Carts Click on a cart name to view the details. Checkout Actions: Update Cart Select a cart and... Checkout Actions: Update Cart Go Select Cart Name Created Date Expiration Date Electronics 19-NOV-2014