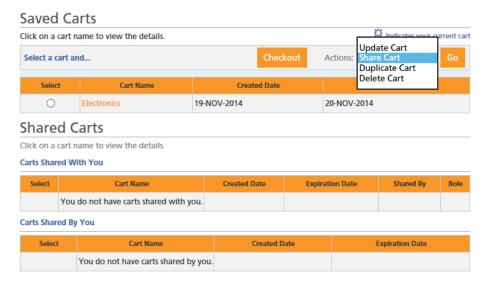

### To share a saved cart:

### Carts

After selecting the appropriate saved cart, then choose "Share Cart" from the "Actions" dropdown field.
 Click the "Go" button. You will be taken to a page where you can select who the cart will be shared with at your account.
 Carts can only be shared with other OnTimeParts users associated with your account.