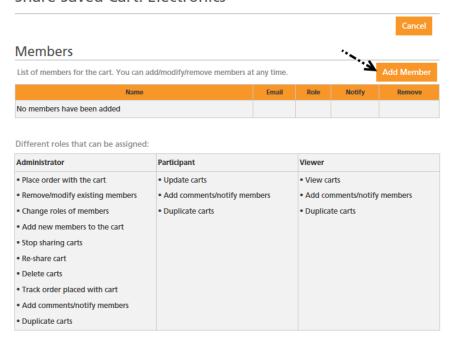

### **Share Saved Cart: Electronics**

• By clicking on the "Add Members" button you will be taken to a search page.

### Members List of members for the cart. You can add/modify/remove members at any time. Name Emall donotreply@intelligrated.com Intelligrated Inc ✓ î Participant Different roles that can be assigned: Administrator Participant Viewer Update carts Place order with the cart View carts Remove/modify existing members Add comments/notify members Add comments/notify members Change roles of members Duplicate carts Duplicate carts · Add new members to the cart Stop sharing carts Track order placed with cart Add comments/notify members Duplicate carts Comments: