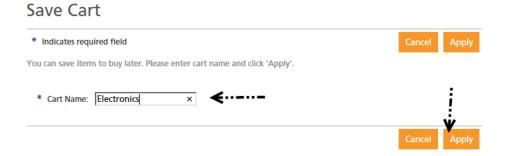

### **Shopping Cart**

• After clicking on the "Go" button, you will be taken to a page where you will be asked to name your cart and then save it by clicking the "Apply" button. If you click on the "Cancel" button, you will be redirected back to your active Shopping Cart.

• After entering a cart name and saving, you will be redirected to a Saved Cart Detail page.