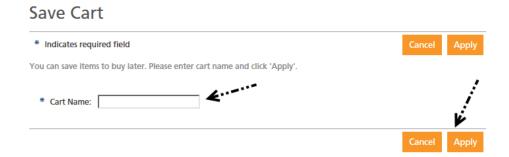

### **Shopping Cart**

• After clicking on the "Go" button, you will be taken to a page where you will be asked to name your cart and then save it by clicking the "Apply" button. If you click on the "Cancel" button, you will be redirected back to your active Shopping Cart.

• After entering a cart name and saving, you will be redirected to a Saved Cart Detail page.