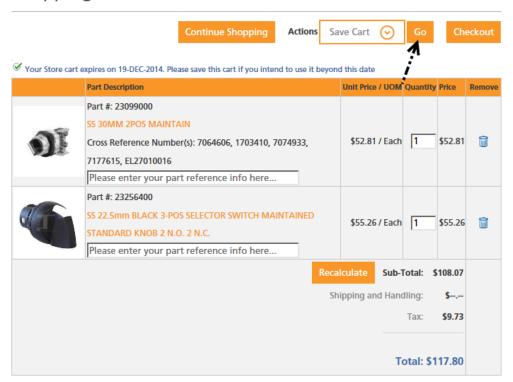

### To save a Cart:

• After you've added all the parts to your cart that you're interested in saving to a Cart, make sure the "Actions" field says "Save Cart" and click on the "Go" button.

### **Shopping Cart**

• After clicking on the "Go" button, you will be taken to a page where you will be asked to name your cart and then save it by clicking the "Apply" button. If you click on the "Cancel" button, you will be redirected back to your active Shopping Cart.