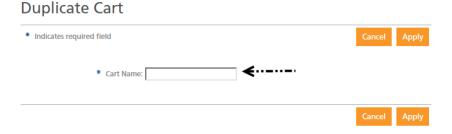

### To duplicate a saved cart:

### Carts Saved Carts Click on a cart name to view the details. Checkout Actions: Select a cart and... Select Cart Name Created Date Electronics 19-NOV-2014 Delete Cart De

• Select the cart you wish to duplicate and select "Duplicate Cart" in the "Action" dropdown menu. Click on the "Go" button. You will be asked name your new cart.

• After naming your cart, click on the "Apply" button, you will be redirected back to the Saved Cart page.

# # Indicates required field \* Cancel Apply \* Cart Name: Electronics 2

• If you were to click the "Cancel" button, you will be redirected back to the Saved Cart page.