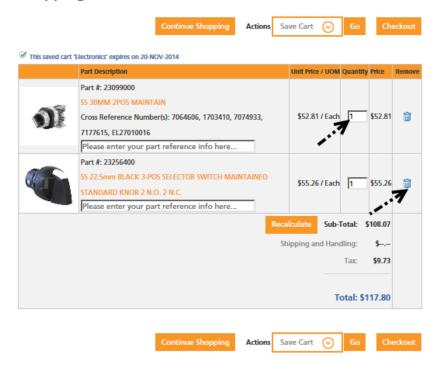

### **Shopping Cart**

• After updating your cart, click on the "Recalculate" button to update your Cart. Then choose to either "Continue Shopping", "Save Cart" or "Checkout".